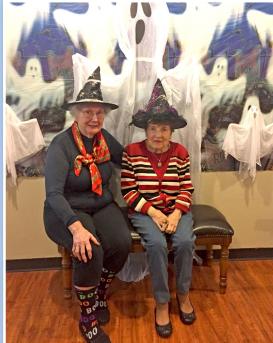

October has many fun and exciting things planned that include Trick or Treating for the families of our residents and staff, a lunch outing to Big Jack BBQ and our Main Event, "Bewitching Soiree!" Be sure to invite your family and friends. We hope to see you all there! Also, remember to check out our Facebook and website for weekly picture updates.