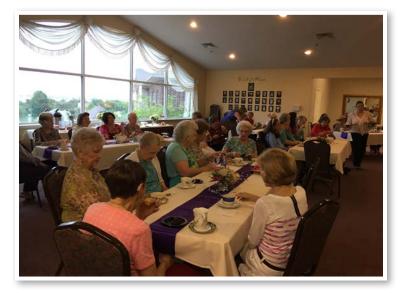

## **Mother's Day Tea**

Another great year at our Mother's Day Tea Party. We had a great time listening to Sherrill, our entertainer, and great mother-daughter dances. Can't wait until next year!