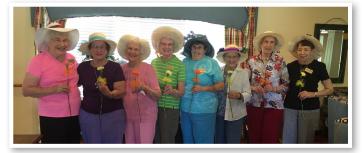

Chair Yoga, and Walking Warriors with Lake Village Rehab.

We begin this month with a Kentucky Derby Party. Many residents have decorated or purchased hats for the occasion, and the entire day promises to bring you back to the Kentucky days! We will be hosting our annual Mother's Day Tea Party on May 12, and we encourage you to invite your loved ones! As always, we have many fun and exciting events this month: Cinco de Mayo Social; outings to La Madeline, Fossil Rim Wildlife and Rosa's Café; and a Night in Greece Main Event. Please check the calendar or see Patty for more details.