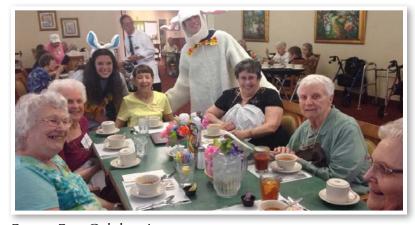

# Easter Celebration!

We had a great time during our Easter Egg Hunt. Our residents and their families hunted Easter eggs around our community, our Easter Bunny hopped in for pictures and our Scavenger Hunt for our residents and employees was a great success. A big thank-you to all our sponsors: Advanced Rehab Trust, Accolade, Legacy Rehab and Golden Heart.

Here is our employee who found our golden egg. Congratulations, Grace!

Easter Egg Scavenger Hunt — Congratulations, Jean Alexander and Judy Schultz!

Easter Egg Celebration