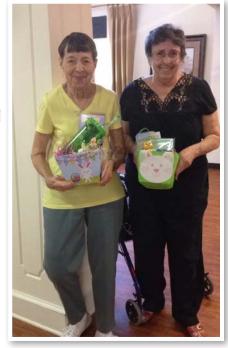

# Easter Celebration!

We had a great time during our Easter Egg Hunt. Our residents and their families hunted Easter eggs around our community, our Easter Bunny hopped in for pictures and our Scavenger Hunt for our residents and employees was a great success. A big thank-you to all our sponsors: Advanced Rehab Trust, Accolade, Legacy Rehab and Golden Heart.

Here is our employee who found our golden egg. Congratulations, Grace!

Easter Egg Scavenger Hunt — Congratulations, Jean Alexander and Judy Schultz!

Easter Egg Celebration