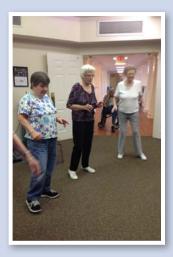

# Easter Celebration!

We had a great time during our Easter Egg Hunt. Our residents and their families hunted Easter eggs around our community, our Easter Bunny hopped in for pictures and our Scavenger Hunt for our residents and employees was a great success. A big thank-you to all our sponsors: Advanced Rehab Trust, Accolade, Legacy Rehab and Golden Heart.

Here is our employee who found our golden egg. Congratulations, Grace!

Easter Egg Scavenger Hunt — Congratulations, Jean Alexander and Judy Schultz!

Easter Egg Celebration