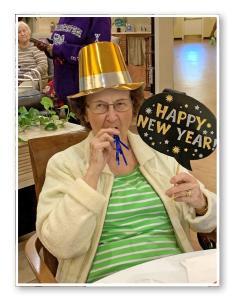

## Mr. New Year's Eve

When the clock strikes midnight on New Year's Eve, countless revelers will burst into a chorus of "Auld Lang Syne." The Scottish folk song has become a

holiday tradition thanks largely to one man, bandleader Guy Lombardo, nicknamed "Mr. New Year's Eve."

Born in Ontario to a musical family, Lombardo, his three brothers and several friends formed the Royal Canadians in 1924. Five years later, the band performed a live radio broadcast from New York City's Roosevelt Hotel on Dec. 31. They bid farewell to the old year by playing "Auld Lang Syne," which the Lombardos knew from their childhood and often used as a show finale.

The group's annual radio show continued until 1956, when it made the switch to TV. Viewers tuned in each holiday to watch Lombardo and his Royal Canadians, which grew into a 16-piece orchestra, play popular and classic tunes, and see the crowds gathered in Times Square.

After nearly 50 years of festivities, Lombardo led his last show in 1976. But his legacy lives on as his rendition of "Auld Lang Syne" is the first song played after the ball drops in Times Square.