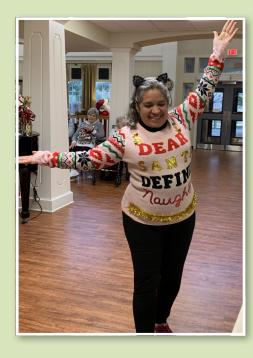

#### **Fun and Festive Fashions**

Festive designs with clashing colors and lots of embellishments ... That's the idea behind the ugly holiday sweater tradition.

Holiday-patterned knitted pullovers first became popular after World War II. Called jingle bell sweaters, they featured winter scenes such as snowflakes and reindeer. In the 1980s, several TV and movie characters sported updated styles of the nostalgic sweaters as well as new ones with bold, colorful patterns, which were fashionable at the time.

A new tonguein-cheek trend was sparked in 2001, when two friends in Canada threw a party and asked their guests to wear ugly holiday sweaters. The

gathering

grew into an annual event, and others joined in the festive practice. People began scouring thrift stores for vintage sweaters while brandnew ugly sweaters showed up in department stores and on fashion runways. Getting decked out in the novelty garments has become a jolly way to celebrate the season.

When it comes to ugly sweaters, the flashier, the better! Holiday patterns are often adorned with sequins, pompoms, bows, garland and even lights. At this time of year, many parties feature ugly sweater contests, with participants competing for the title of tackiest design.