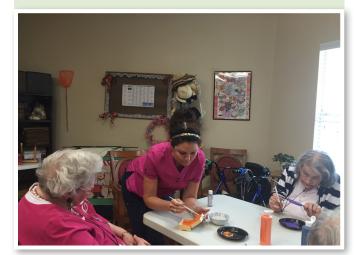

Along with prescriptions, a pharmacist's expertise extends to overthe-counter medications, vitamins and supplements, too.

Theresa from Community Care Pharmacy presenting a painting class!