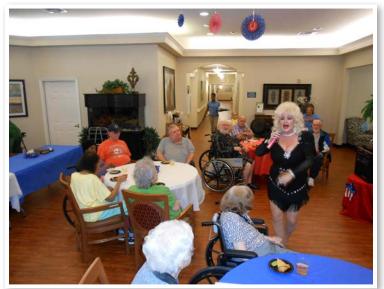

## **Performances in July**

July 3: J.T. Matthews, 2 p.m. July 7: AL Main Event — Uncle Sam's Backyard Barbecue, 2:30 p.m.

July 10: Ric Hobscheid, 2 p.m.

And more to come!

Hoedown with Dolly Parton!