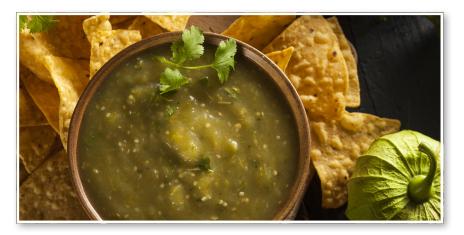

**Salsa verde** — This salsa is similar to salsa roja but instead of tomatoes, uses tomatillos, a tart fruit that looks like an unripe tomato, resulting in its signature green, or verde, color.

Pico de gallo — The name of this salsa means "rooster's beak," referring to the way the diced ingredients can be picked up between the fingers, like a rooster pecking at the ground. Also called salsa fresca, or "fresh sauce," because it is uncooked, pico de gallo is made from raw tomatoes, chili peppers, onions and cilantro, with a splash of lime juice.