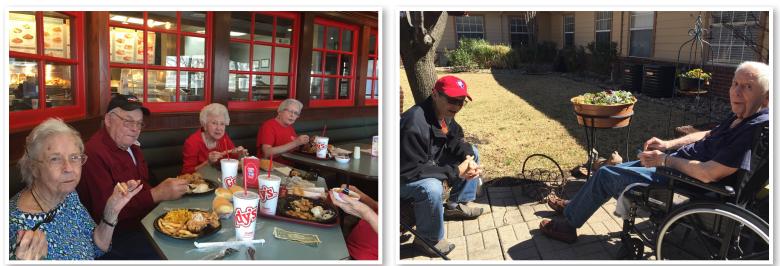

questions and concerns to the Concierge Desk and they will ensure to get the message to the correct Department Director.

Regards, Jessica Hazelton, Executive Director

Lunch outing to Grandy's

Soon our Courtyard will be full of beautiful blooms! Tarantino