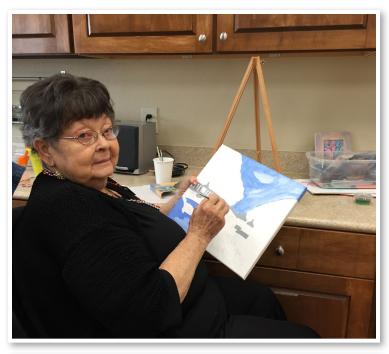

# You're Never Too Old to Learn a New Trick!

When I first met Mary over a year ago, she told me that she wasn't artistic, had never drawn or painted. I told her that I viewed art as having no right or wrong — exactly what I tell my grandchildren.

Wow, look at what she has created. Amazing! She has given some as gifts, and is always looking for another inspiration to paint.

She is on our calendar; Painting With Mary. She is happy to coach, encourage or discuss her new hobby!